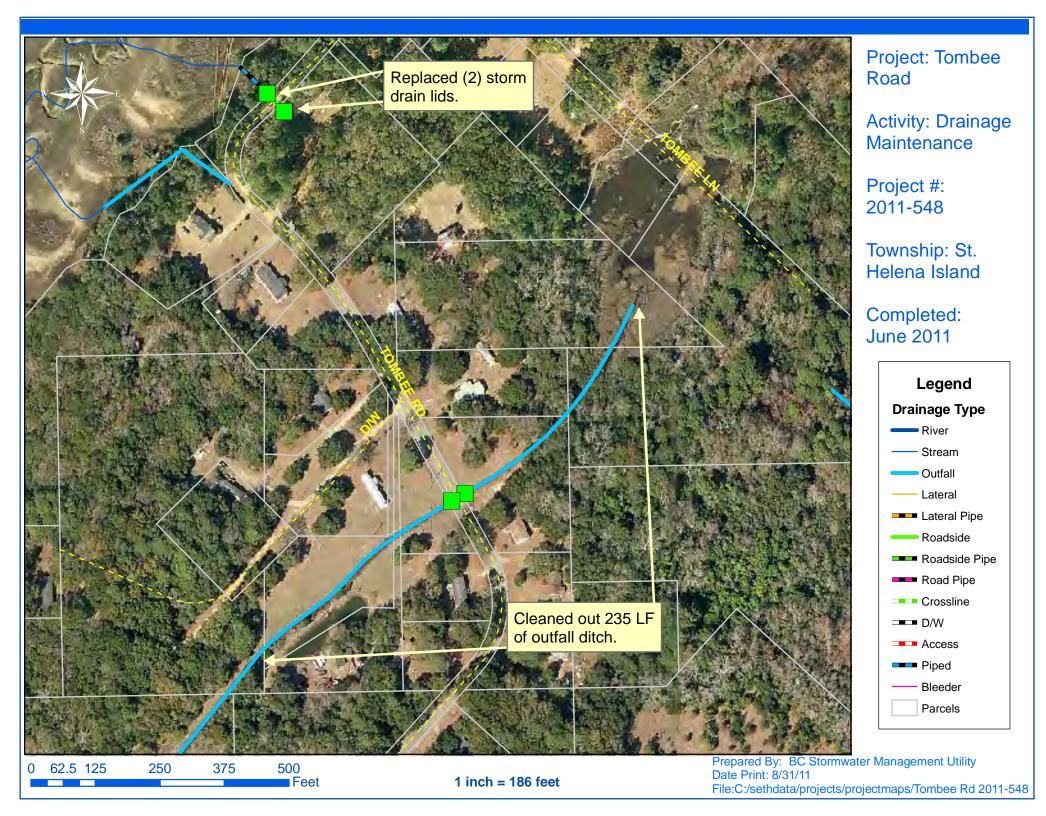

## **Beaufort County Public Works**

Stormwater Infrastructure

Project Summary

Project Summary: Tombee Road Outfall

## Completion: Jun-11

Project improved 235 L.F. of drainage system. Replaced (2) Storm drain lids. Cleaned out 235 L.F. of outfall ditch.

| 2011-548 / Tombee Road Outfall        | Labor | Labor    | Equipment | Material | Contractor | Indirect |                   |
|---------------------------------------|-------|----------|-----------|----------|------------|----------|-------------------|
|                                       | Hours | Cost     | Cost      | Cost     | Cost       | Cost     | <b>Total Cost</b> |
| AUDIT / Audit Project                 | 0.50  | \$10.24  | \$0.00    | \$0.00   | \$0.00     | \$0.00   | \$10.24           |
| CBLR / Catch Basin Lid - Replaced     | 2.00  | \$50.70  | \$8.24    | \$400.34 | \$0.00     | \$0.00   | \$459.28          |
| COMP / Compile Project                | 0.50  | \$10.24  | \$0.00    | \$0.00   | \$0.00     | \$0.00   | \$10.24           |
| HMT / Haul Material                   | 5.00  | \$107.10 | \$66.55   | \$20.28  | \$0.00     | \$0.00   | \$193.93          |
| RDCO / Roadside ditch - cleaned out   | 22.00 | \$486.28 | \$81.14   | \$57.13  | \$0.00     | \$0.00   | \$624.55          |
| Indirect Labor, Services and Supplies | 0.00  | \$0.00   | \$0.00    | \$0.00   | \$0.00     | \$454.72 | \$454.72          |
| 2011-548 / Tombee Road Outfall        | 30.00 | \$664.56 | \$155.93  | \$477.75 | \$0.00     | \$454.72 | \$1,752.96        |
| Sub Total                             |       |          |           |          |            |          |                   |
|                                       |       |          |           |          |            |          |                   |
|                                       |       |          |           |          |            |          |                   |
| Grand Total                           | 30.00 | \$664.56 | \$155.93  | \$477.75 | \$0.00     | \$454.72 | \$1,752.96        |