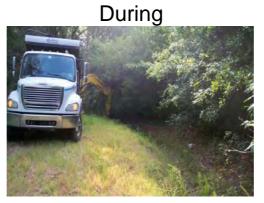

## Completion: Jun-11

Project improved 235 L.F. of drainage system. Replaced (2) Storm drain lids. Cleaned out 235 L.F. of outfall ditch.

| 2011-548 / Tombee Road Outfall        | Labor | Labor    | Equipment | Material | Contractor | Indirect |                   |
|---------------------------------------|-------|----------|-----------|----------|------------|----------|-------------------|
|                                       | Hours | Cost     | Cost      | Cost     | Cost       | Cost     | <b>Total Cost</b> |
| AUDIT / Audit Project                 | 0.50  | \$10.24  | \$0.00    | \$0.00   | \$0.00     | \$0.00   | \$10.24           |
| CBLR / Catch Basin Lid - Replaced     | 2.00  | \$50.70  | \$8.24    | \$400.34 | \$0.00     | \$0.00   | \$459.28          |
| COMP / Compile Project                | 0.50  | \$10.24  | \$0.00    | \$0.00   | \$0.00     | \$0.00   | \$10.24           |
| HMT / Haul Material                   | 5.00  | \$107.10 | \$66.55   | \$20.28  | \$0.00     | \$0.00   | \$193.93          |
| RDCO / Roadside ditch - cleaned out   | 22.00 | \$486.28 | \$81.14   | \$57.13  | \$0.00     | \$0.00   | \$624.55          |
| Indirect Labor, Services and Supplies | 0.00  | \$0.00   | \$0.00    | \$0.00   | \$0.00     | \$454.72 | \$454.72          |
| 2011-548 / Tombee Road Outfall        | 30.00 | \$664.56 | \$155.93  | \$477.75 | \$0.00     | \$454.72 | \$1,752.96        |
| Sub Total                             |       |          |           |          |            |          |                   |
|                                       |       |          |           |          |            |          |                   |
|                                       |       |          |           |          |            |          |                   |
| Grand Total                           | 30.00 | \$664.56 | \$155.93  | \$477.75 | \$0.00     | \$454.72 | \$1,752.96        |